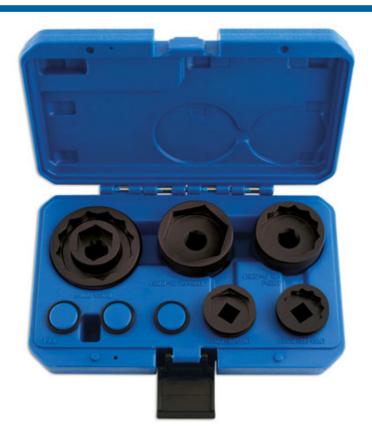

## Wheel Nut Socket Kit 1/2"D - for Ducati

Wheel nut socket set designed for Ducatis used for the removal or installation of front and rear wheel nuts.

## **Additional Information**

- Applications: front and rear wheels on Ducati 1098, 1198; Streetfighter; Multistrada, 1200, 748, 916, 996 and 998; Hypermotard; all Monsters, Supersports and Sports classic; plus any Ducati with a 25mm or 28mm front axle.
- Sizes: 55mm (Bi-Hex) with 28mm Hex insert; 2 x 46mm Hex and Bi-Hex; 2 x 41mm Hex and Bi-Hex; 30mm Hex; 28mm Bi-Hex.
- · Manufactured from lightweight aluminium.
- Spare 'O' rings (set if 3) available please see Laser Part No. 3095.