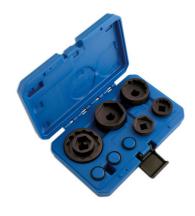

## Wheel Nut Socket Kit 1/2"D - for Ducati

Wheel nut socket set designed for Ducatis used for the removal or installation of front and rear wheel nuts.

## **Additional Information**

- Applications: front and rear wheels on Ducati 1098, 1198; Streetfighter; Multistrada, 1200, 748, 916, 996 and 998; Hypermotard; all Monsters, Supersports and Sports classic; plus any Ducati with a 25mm or 28mm front axle.
- Sizes: 55mm (Bi-Hex) with 28mm Hex insert; 2 x 46mm Hex and Bi-Hex; 2 x 41mm Hex and Bi-Hex; 30mm Hex; 28mm Bi-Hex.
- · Manufactured from lightweight aluminium.
- Spare 'O' rings (set if 3) available please see Laser Part No. 3095.