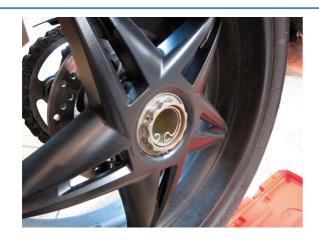

## Wheel Nut Socket Kit 1/2"D - for Ducati

Wheel nut socket set designed for Ducatis used for the removal or installation of front and rear wheel nuts.

## **Additional Information**

- Applications: front and rear wheels on Ducati 1098, 1198; Streetfighter; Multistrada, 1200, 748, 916, 996 and 998; Hypermotard; all Monsters, Supersports and Sports classic; plus any Ducati with a 25mm or 28mm front axle.
- Sizes: 55mm (Bi-Hex) with 28mm Hex insert; 2 x 46mm Hex and Bi-Hex; 2 x 41mm Hex and Bi-Hex; 30mm Hex; 28mm Bi-Hex.
- · Manufactured from lightweight aluminium.
- Spare 'O' rings (set if 3) available please see Laser Part No. 3095.