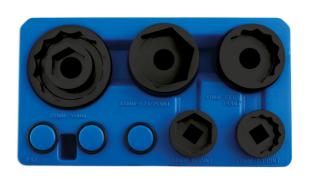

## Wheel Nut Socket Kit 1/2"D - for Ducati

Wheel nut socket set designed for Ducatis used for the removal or installation of front and rear wheel nuts.

## **Additional Information**

- Applications: front and rear wheels on Ducati 1098, 1198; Streetfighter; Multistrada, 1200, 748, 916, 996 and 998; Hypermotard; all Monsters, Supersports and Sports classic; plus any Ducati with a 25mm or 28mm front axle.
- Sizes: 55mm (Bi-Hex) with 28mm Hex insert; 2 x 46mm Hex and Bi-Hex; 2 x 41mm Hex and Bi-Hex; 30mm Hex; 28mm Bi-Hex.
- · Manufactured from lightweight aluminium.
- Spare 'O' rings (set if 3) available please see Laser Part No. 3095.